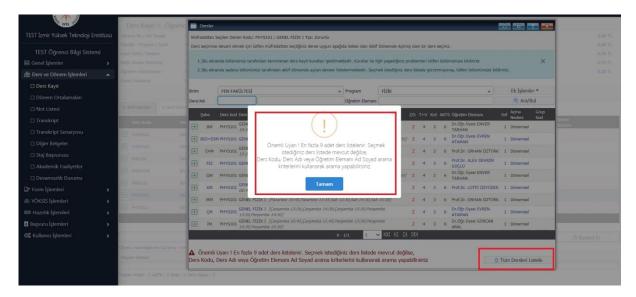

After clicking the (+) button on the left side of the course code in your curriculum that you want to add on the course registration page, the page you see in the picture below will open. 9 courses will be listed on the page that opens, if the number of courses to be listed is more than 9 courses, you will see the following warning. When you see this warning, if you click the "List All Courses" button in the lower right corner, you can see all the courses. (You can also search by course code, course name or the name and surname of the instructor.)